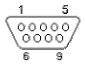

bki810E V7.3 Serial Header Pin-Out COM1

| X    | 9 |  |
|------|---|--|
| 8    | 7 |  |
| 6    | 5 |  |
| 4    | 3 |  |
| 2    | 1 |  |
| Rear |   |  |

DB9 pin D-SUB male (Front View)

COM1 Header

| Signal              | Signal Symbol | DB9 Pin | COM1 Header Pin |
|---------------------|---------------|---------|-----------------|
| Carrier Detect      | CD            | 1       | 1               |
| Receive Data        | RXD           | 2       | 2               |
| Transmit Data       | TXD           | 3       | 3               |
| Data Terminal Ready | DTR           | 4       | 4               |
| Ground              | GND           | 5       | 5               |
| Data Set Ready      | DSR           | 6       | 6               |
| Request To Send     | RTS           | 7       | 7               |
| Clear To Send       | CTS           | 8       | 8               |
| Ring Indicator      | RI            | 9       | 9               |